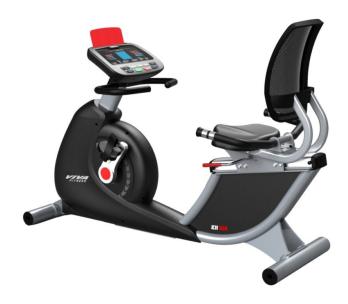

## KH-619 Commercial Recumbent Bike

## Drive

- One stage drive with poly V-belt.
- Resistance System : Self powered generator brake.
- Resistance Level : 32 Levels.

## Monitor

- LED(red light).
- Display readouts : speed, time, distance, calorie, heart rate, level, wat.
- 20 programs[]1 manual, 11 presetting , 4 HRC , 3 fittest, 1 wat.

## **Special Features**

- The easy-to-operate adjustment to move the seat forward and backward.
- Walk-through design to get on / off easily.
- Seat handle bars with handheld pulse sensors.
- Adjustable pedal straps.
- 3 piece crank.
- Built-in speakers & Bluetooth Music.
- With IP support bracket.
- Transport wheels.
- Adjustable floor levelers.
- Maximum User Weight: 180 kgs.