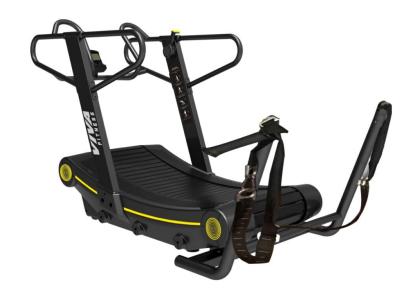

## T-6666 Curve Mill

## **Specifications**

- Innovative curved deck with durable rubber belt having aluminum base.
- Non motorized technology.
- Display showing : distance, time, speed, pulse, calories & body fat.
- Exercise description : run, power walk, lateral shuffle & low push.
- With 6 resistance levels.
- Highly durable treadmill with low maintenance cost.
- Ideal for core strength & interval training.
- Long hand rails for maximum safety.
- Maximum user weight 200 kg.
- LXWXH :202X96X151 CM.