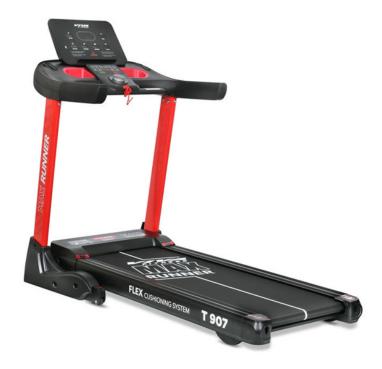

## T-907 Motorized Treadmill

## Specifications

- For high end home use
- 5 HP powerful AC grade motor (2.5 HP continuous)
- Speed : 1 ~ 20 kmph
- Power Incline : 0 ~ 20%
- Running Surface : 20 x 56 inches
- 5" LED window that readout : time, speed, distance, incline, calories & pulse
- Various workout programs, each is designed by certified personal trainers to help you run faster, loose weight & keep toned
- Instant speed & incline keys on console
- Advance flex cushioning system
- Heavy duty running belt
- Smart Knob / Blue tooth music
- Wheels for easy transportation
- Cylinder provides hand free deck folding system
- Easily foldable
- Maximum User Weight : 130 Kgs