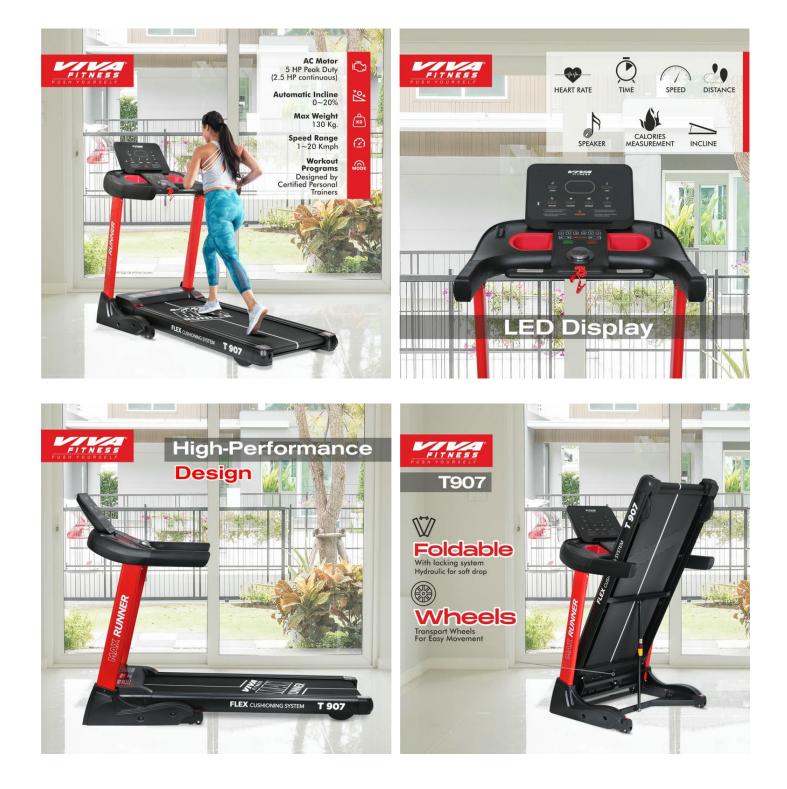

## Specifications

- For high end home use
- 5 HP powerful AC grade motor (2.5 HP continuous)
- Speed : 1 ~ 20 kmph
- Power Incline : 0 ~ 20%
- Running Surface : 20 x 56 inches
- 5" LED window that readout : time, speed, distance, incline, calories & pulse
- Various workout programs, each is designed by certified personal trainers to help you run faster, loose weight & keep toned
- Instant speed & incline keys on console
- Advance flex cushioning system
- Heavy duty running belt
- Smart Knob / Blue tooth music
- Wheels for easy transportation
- Cylinder provides hand free deck folding system
- Easily foldable
- Maximum User Weight : 130 Kgs