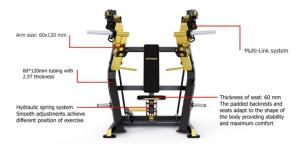

## **TITAN SERIES UNIQUE FEATURES**

The Titan Series features a luxurious golden finish that is truly unique, this design not only stands out but also exudes elegance and sophistication. It enhances the overall ambience of your gym and provides an exceptional visual and training experience for users. We designed an ergonomic handgrip with a textured surface to distribute the load more evenly, making push and pull movements more safe and effective.

Superior multi-link structure provides stable and uniform resistance throughout the entire superior multi-link students provides stable and uniform restantice throughout the ethics range of motion, ensuring more efficient workouts. Mimics the natural movement trajectory of the human body, reducing stress on joints and soft tissues, thereby achieving safety and comfort during training.