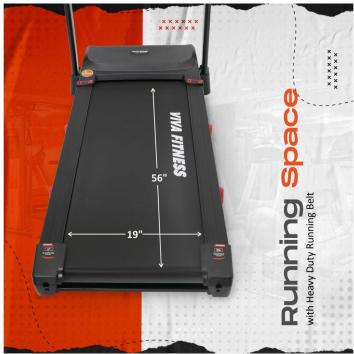

## **Specifications**

- 4.0 HP powerful AC motor (2.0 HP continuous)
- Speed Range: 1~18 kmph
  Power Incline: 0 ~ 18%
  Running surface: 19×56 inches
- Display : Large LCD blue back light
- Readout : time, speed, distance, incline, calories & pulse
- Various workout programs, each is designed by certified personal trainers to help you run faster, loose weight & keep toned.
- Instant speed & incline keys on console
- Innovative cushioning system
- Heavy duty running belt
- MP3 function with speaker
- Wheels for easy transportation
- Cylinder provides hand free deck folding system
- Easily foldable
- Maximum User Weight: 120 Kgs <u>Download User Manual</u>