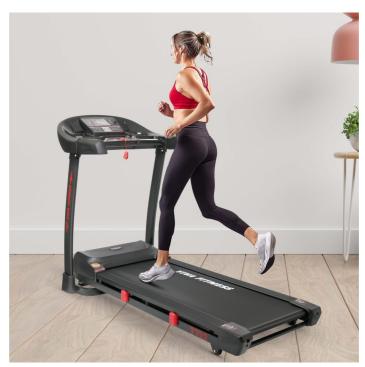

## T-752 Motorized Treadmill

## **Specifications**

- 4.0 HP powerful AC motor (2.0 HP continuous)
- Speed Range: 1~18 kmph
  Power Incline: 0 ~ 18%
  Running surface: 19×56 inches
- Display : Large LCD blue back light
- Readout : time, speed, distance, incline, calories & pulse
- Various workout programs, each is designed by certified personal trainers to help you run faster, loose weight & keep toned.
- Instant speed & incline keys on console
- Innovative cushioning system
- Heavy duty running belt
- MP3 function with speaker
- Wheels for easy transportation
- Cylinder provides hand free deck folding system
- Easily foldable
- Maximum User Weight: 120 Kgs <u>Download User Manual</u>