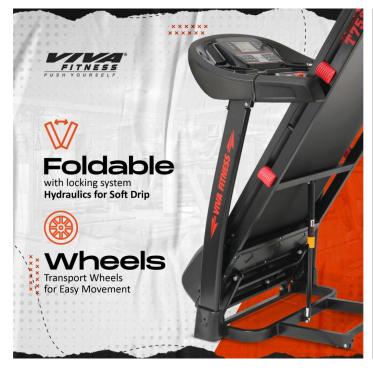

## **Specifications**

- 4.0 HP powerful AC motor (2.0 HP continuous)
- Speed Range: 1~18 kmph
  Power Incline: 0 ~ 18%
  Running surface: 19×56 inches
- Display : Large LCD blue back light
- Readout : time, speed, distance, incline, calories & pulse
- Various workout programs, each is designed by certified personal trainers to help you run faster, loose weight & keep toned.
- Instant speed & incline keys on console
- Innovative cushioning system
- Heavy duty running belt
- MP3 function with speaker
- Wheels for easy transportation
- Cylinder provides hand free deck folding system
- Easily foldable
- Maximum User Weight: 120 Kgs <u>Download User Manual</u>