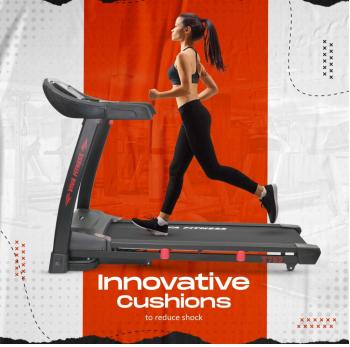

## **Specifications**

- 4.0 HP powerful AC motor (2.0 HP continuous)
- Speed Range: 1~18 kmph
  Power Incline: 0 ~ 18%
  Running surface: 19×56 inches
- Display : Large LCD blue back light
- Readout : time, speed, distance, incline, calories & pulse
- Various workout programs, each is designed by certified personal trainers to help you run faster, loose weight & keep toned.
- Instant speed & incline keys on console
- Innovative cushioning system
- Heavy duty running belt
- MP3 function with speaker
- Wheels for easy transportation
- Cylinder provides hand free deck folding system
- Easily foldable
- Maximum User Weight: 120 Kgs <u>Download User Manual</u>