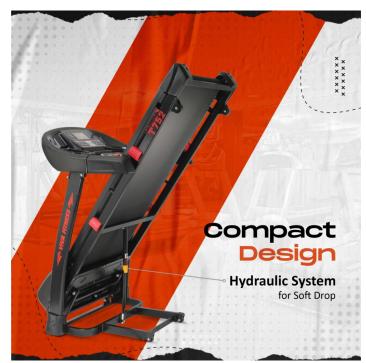

## **Specifications**

- 4.0 HP powerful AC motor (2.0 HP continuous)
- Speed Range: 1~18 kmph
  Power Incline: 0 ~ 18%
  Running surface: 19×56 inches
- Display : Large LCD blue back light
- Readout : time, speed, distance, incline, calories & pulse
- Various workout programs, each is designed by certified personal trainers to help you run faster, loose weight & keep toned.
- Instant speed & incline keys on console
- Innovative cushioning system
- Heavy duty running belt
- MP3 function with speaker
- Wheels for easy transportation
- Cylinder provides hand free deck folding system
- Easily foldable
- Maximum User Weight: 120 Kgs <u>Download User Manual</u>