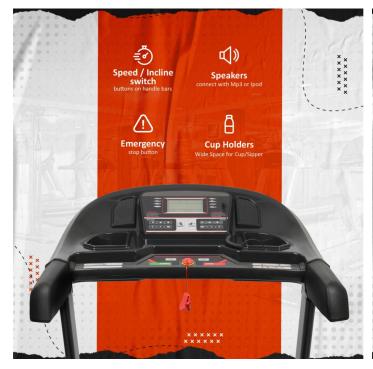

## **Specifications**

- 4.0 HP powerful AC motor (2.0 HP continuous)
- Speed Range: 1~18 kmph
  Power Incline: 0 ~ 18%
  Running surface: 19×56 inches
- Display : Large LCD blue back light
- Readout : time, speed, distance, incline, calories & pulse
- Various workout programs, each is designed by certified personal trainers to help you run faster, loose weight & keep toned.
- Instant speed & incline keys on console
- Innovative cushioning system
- Heavy duty running belt
- MP3 function with speaker
- Wheels for easy transportation
- Cylinder provides hand free deck folding system
- Easily foldable
- Maximum User Weight: 120 Kgs <u>Download User Manual</u>