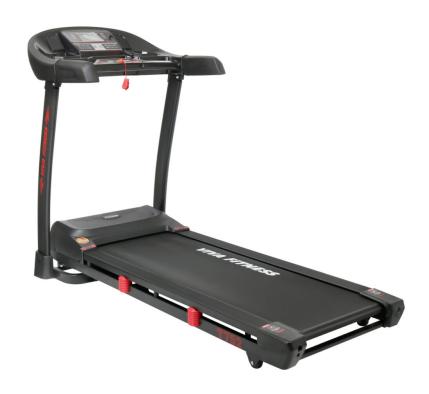

## T-752 Motorized Treadmill

## **Specifications**

- 4.0 HP powerful AC motor (2.0 HP continuous)
- Speed Range: 1~18 kmph
  Power Incline: 0 ~ 18%
  Running surface: 19×56 inches
- Display : Large LCD blue back light
- Readout : time, speed, distance, incline, calories & pulse
- Various workout programs, each is designed by certified personal trainers to help you run faster, loose weight & keep toned.
- Instant speed & incline keys on console
- Innovative cushioning system
- Heavy duty running belt
- MP3 function with speaker
- Wheels for easy transportation
- Cylinder provides hand free deck folding system
- Easily foldable
- Maximum User Weight: 120 Kgs <u>Download User Manual</u>