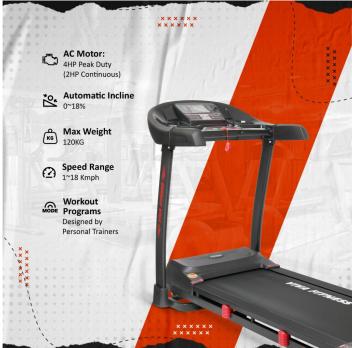

## **Specifications**

- 4.0 HP powerful AC motor (2.0 HP continuous)
- Speed Range: 1~18 kmph
  Power Incline: 0 ~ 18%
  Running surface: 19×56 inches
- Display : Large LCD blue back light
- Readout : time, speed, distance, incline, calories & pulse
- Various workout programs, each is designed by certified personal trainers to help you run faster, loose weight & keep toned.
- Instant speed & incline keys on console
- Innovative cushioning system
- Heavy duty running belt
- MP3 function with speaker
- Wheels for easy transportation
- Cylinder provides hand free deck folding system
- Easily foldable
- Maximum User Weight: 120 Kgs <u>Download User Manual</u>