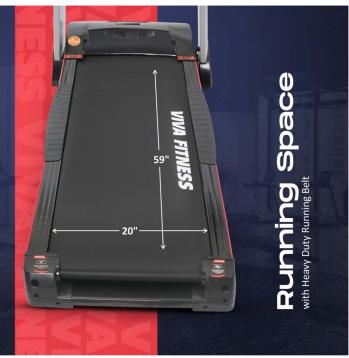

## **Specifications**

• 5 HP powerful AC motor (2.5 HP continuous)

Speed Range : 1~18 kmphPower Incline : 0~18%

Running surface : 20 x 59 inches
Display : Large LCD blue back light

• Readout : time, speed, distance, incline, calories & pulse