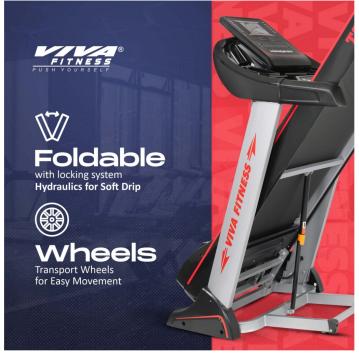

• MP3 & USB function with speaker

• Wheels for easy transportation

• Cylinder provides hand free deck folding system

• Easily foldable

• Maximum User Weight : 130 Kgs <u>Download User Manual</u>

© Viva Fitness https://www.vivafitness.net