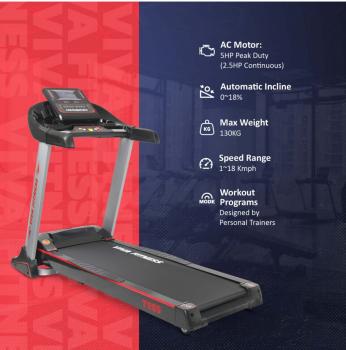

## **Specifications**

• 5 HP powerful AC motor (2.5 HP continuous)

Speed Range : 1~18 kmphPower Incline : 0~18%

Running surface : 20 x 59 inches
Display : Large LCD blue back light

• Readout : time, speed, distance, incline, calories & pulse

• MP3 & USB function with speaker

• Wheels for easy transportation

• Cylinder provides hand free deck folding system

• Easily foldable

• Maximum User Weight : 130 Kgs <u>Download User Manual</u>

© Viva Fitness https://www.vivafitness.net