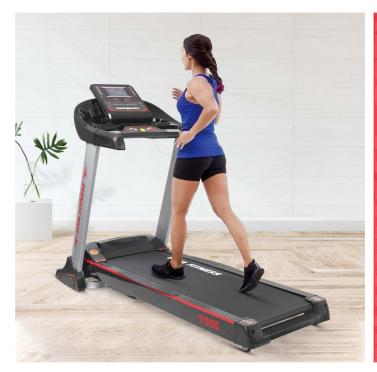

• Various workout programs, each is designed by certified personal trainers to help you run faster, loose weight & keep toned.

• Instant speed & incline keys on console

• Innovative cushioning system

Heavy duty running belt