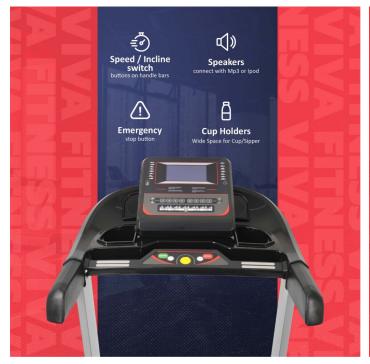

• Various workout programs, each is designed by certified personal trainers to help you run faster, loose weight & keep toned.

• Instant speed & incline keys on console

• Innovative cushioning system

Heavy duty running belt

• MP3 & USB function with speaker

• Wheels for easy transportation

• Cylinder provides hand free deck folding system

• Easily foldable

• Maximum User Weight : 130 Kgs <u>Download User Manual</u>

© Viva Fitness https://www.vivafitness.net