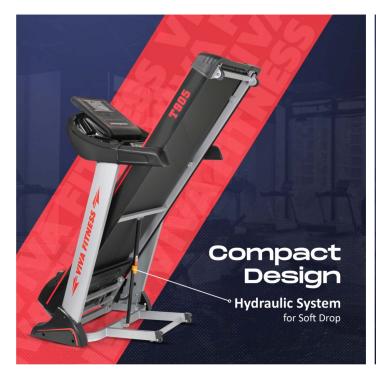

• MP3 & USB function with speaker

• Wheels for easy transportation

• Cylinder provides hand free deck folding system

• Easily foldable

• Maximum User Weight : 130 Kgs <u>Download User Manual</u>

© Viva Fitness https://www.vivafitness.net