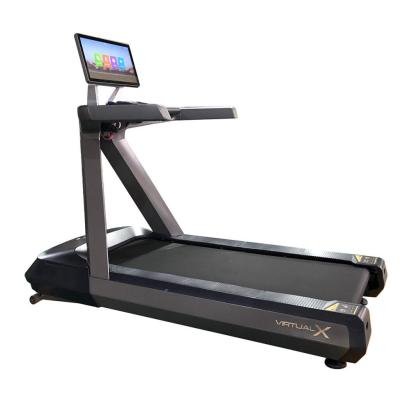

## Virtual X - Heavy Duty Commercial Treadmill

## **Specifications**

- 21.5" HD TFT Screen with different landscape programs.
- Supports Wi-Fi connection & web browsing.
- AC driving system with adjustable variable frequency.
- 4.0 HP AC continuous (8.0 HP Peak) motor.
- 23" x 64" running surface.
- Speed: 1~20 kmph.
- Precise incline control from 0~15%.
- With intelligent invertor that detects speed variation and adjust automatically.
- Direct speed & incline keys on the console.
- Various motivating programs for different workout requirements.
- Extra heavy duty steel base with double cell neoprene rubber system for excellent suspension.
- 1" thick fibre board running deck.
- With cordless mobile charger.
- Heavy duty reliable 2 ply commercial grade German Siegling running belt.
- Large sized twin cup holder with a built-in tray.
- Emergency stop button.
- Sweat proof console design.
- Maximum User Weight: 180 Kgs.