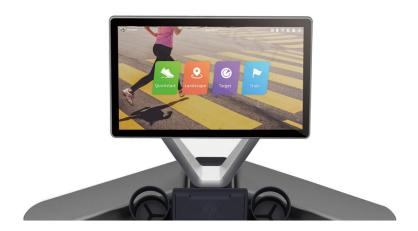

## **Specifications**

- 21.5" HD TFT Screen with different landscape programs.
- Supports Wi-Fi connection & web browsing.
- AC driving system with adjustable variable frequency.
- 4.0 HP AC continuous (8.0 HP Peak) motor.
- 23" x 64" running surface.
- Speed: 1~20 kmph.
- Precise incline control from 0~15%.
- With intelligent invertor that detects speed variation and adjust automatically.
- Direct speed & incline keys on the console.
- Various motivating programs for different workout requirements.
- Extra heavy duty steel base with double cell neoprene rubber system for excellent suspension.
- 1" thick fibre board running deck.
- With cordless mobile charger.
- Heavy duty reliable 2 ply commercial grade German Siegling running belt.
- Large sized twin cup holder with a built-in tray.
- Emergency stop button.
- Sweat proof console design.
- Maximum User Weight: 180 Kgs.