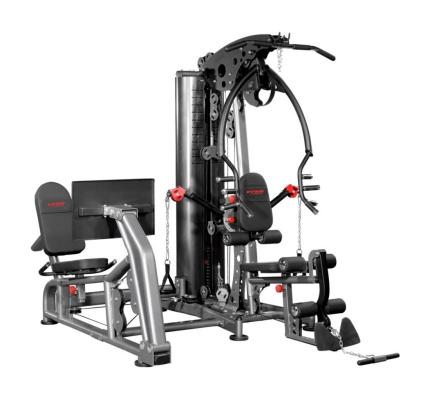

## 318LP Multi Gym

## **Specifications**

- Innovative design and ideal for corporate & society use
- Multi station gym with 1 steel weight stacks of 90 Kgs.
- Multiple Exercise Function Seated bench press, Row, Pull down, Chest clamp, Tricep push down, Standing abdominal curl, Leg extension, Standing leg curl, Standing bicep curl, Golf, Arm extension, Front raise, Shrugs & Leg press
- Durable powder coated finish
- Comfortable seat pads
- Arc cover for protection
- LXWXH: 219X222X213 CM