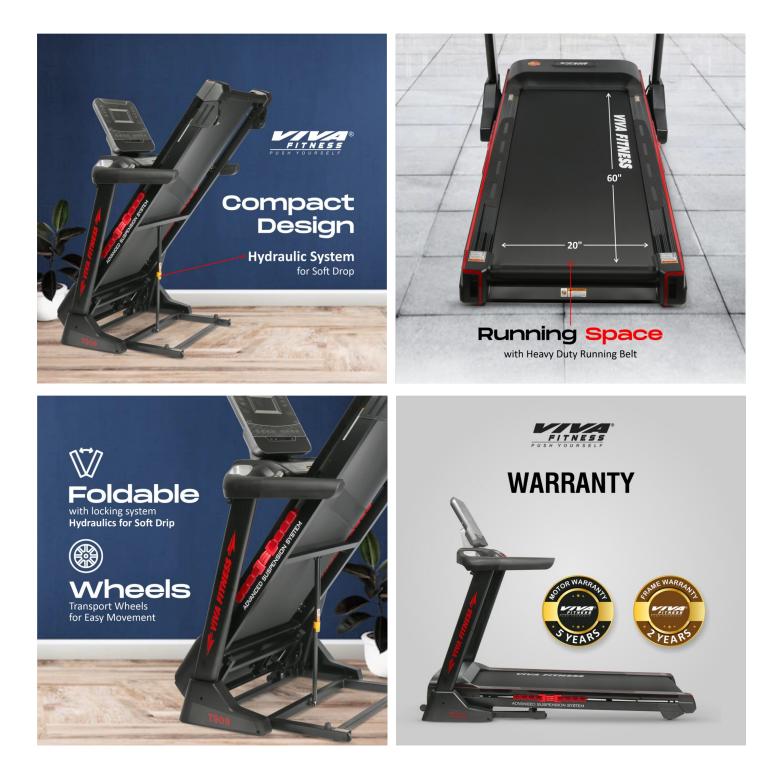

## Specifications

- For high end home use
- 5 HP powerful AC grade motor (2.5 HP continuous)
- Speed : 1 ~ 20 kmph
- Power Incline : 0 ~ 15%
- Running Surface : 20 x 60 inches
- 5" LCD window that readout : time, speed, distance, incline, calories & pulse
- Various workout programs, each is designed by certified personal trainers to help you run faster, loose weight & keep toned
- Instant speed & incline keys on console
- Advance cushioning technology function
- Heavy duty running belt
- MP3 with speaker
- Wheels for easy transportation
- Cylinder provides hand free deck folding system
- Easily foldable
- Maximum User Weight : 130 Kgs <u>Download User Manual</u>