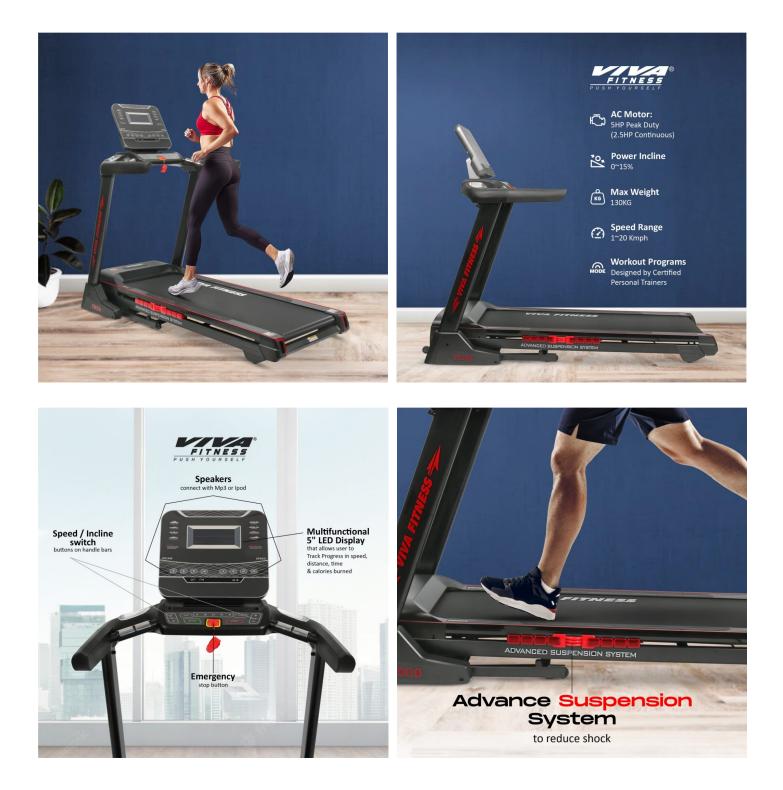

## Specifications

- For high end home use
- 5 HP powerful AC grade motor (2.5 HP continuous)
- Speed : 1 ~ 20 kmph
- Power Incline : 0 ~ 15%
- Running Surface : 20 x 60 inches
- 5" LCD window that readout : time, speed, distance, incline, calories & pulse
- Various workout programs, each is designed by certified personal trainers to help you run faster, loose weight & keep toned
- Instant speed & incline keys on console
- Advance cushioning technology function
- Heavy duty running belt
- MP3 with speaker
- Wheels for easy transportation
- Cylinder provides hand free deck folding system
- Easily foldable
- Maximum User Weight : 130 Kgs <u>Download User Manual</u>