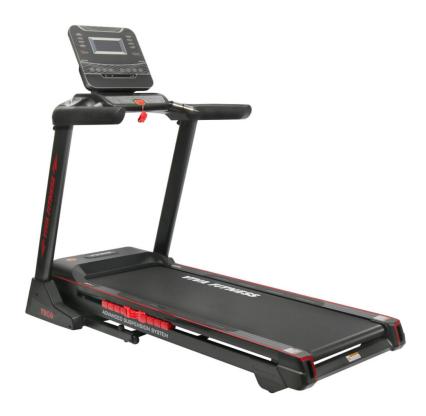

## T-909 Motorized Treadmill

## Specifications

- For high end home use
- 5 HP powerful AC grade motor (2.5 HP continuous)
- Speed : 1 ~ 20 kmph
- Power Incline : 0 ~ 15%
- Running Surface : 20 x 60 inches
- 5" LCD window that readout : time, speed, distance, incline, calories & pulse
- Various workout programs, each is designed by certified personal trainers to help you run faster, loose weight & keep toned
- Instant speed & incline keys on console
- Advance cushioning technology function
- Heavy duty running belt
- MP3 with speaker
- Wheels for easy transportation
- Cylinder provides hand free deck folding system
- Easily foldable
- Maximum User Weight : 130 Kgs <u>Download User Manual</u>