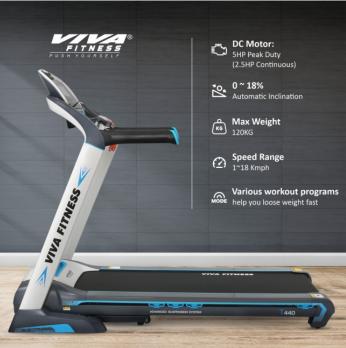

## **Specifications**

• DC Motor: 5 HP peak duty (2.5 HP continuous)

• Speed Range: 1 ~ 18 kmph

• Incline : 0 ~ 18%

Running surface : 19 x 54 inchesDisplay : Large LCD blue back light

• Readout : time, speed, distance, incline, calories & pulse

 Various workout programs, each is designed by certified personal trainers to help you run faster, loose weight & keep toned

• MP3 & USB function with speaker

• With built-in fan

• Emergency stop button

• Wheels for transportation

• Heavy duty running belt

• Cylinder provide hand free deck folding down

• Foldable with locking system

• Easy installation

• Maximum User Weight : 120 Kgs

© Viva Fitness https://www.vivafitness.net

© Viva Fitness https://www.vivafitness.net