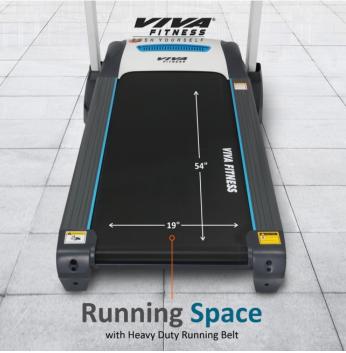

## **Specifications**

• DC Motor: 5 HP peak duty (2.5 HP continuous)

• Speed Range: 1 ~ 18 kmph

• Incline : 0 ~ 18%

Running surface : 19 x 54 inchesDisplay : Large LCD blue back light

• Readout : time, speed, distance, incline, calories & pulse

• Heavy duty running belt

• Cylinder provide hand free deck folding down

• Foldable with locking system

• Easy installation

• Maximum User Weight : 120 Kgs

© Viva Fitness https://www.vivafitness.net

© Viva Fitness https://www.vivafitness.net