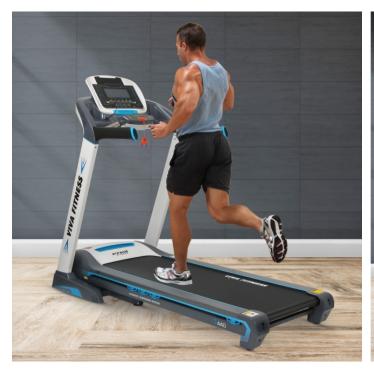

## T-440 Motorized Treadmill

## **Specifications**

• DC Motor: 5 HP peak duty (2.5 HP continuous)

• Speed Range: 1 ~ 18 kmph

• Incline : 0 ~ 18%

Running surface : 19 x 54 inchesDisplay : Large LCD blue back light

• Readout : time, speed, distance, incline, calories & pulse

 Various workout programs, each is designed by certified personal trainers to help you run faster, loose weight & keep toned

• MP3 & USB function with speaker

• With built-in fan

• Emergency stop button

• Wheels for transportation

• Heavy duty running belt

• Cylinder provide hand free deck folding down

• Foldable with locking system

• Easy installation

• Maximum User Weight : 120 Kgs

© Viva Fitness https://www.vivafitness.net

© Viva Fitness https://www.vivafitness.net