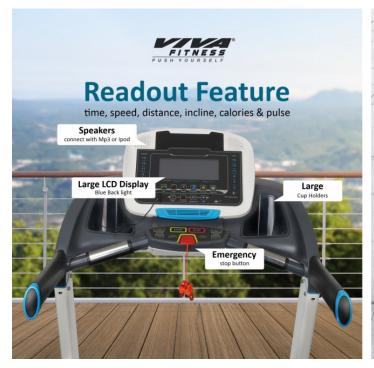

## **Specifications**

• DC Motor: 5 HP peak duty (2.5 HP continuous)

• Speed Range: 1 ~ 18 kmph

• Incline : 0 ~ 18%

Running surface : 19 x 54 inchesDisplay : Large LCD blue back light

• Readout : time, speed, distance, incline, calories & pulse

 Various workout programs, each is designed by certified personal trainers to help you run faster, loose weight & keep toned

• MP3 & USB function with speaker

• With built-in fan

• Emergency stop button

• Wheels for transportation