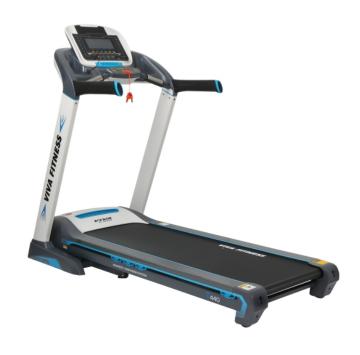

## T-440 Motorized Treadmill

## **Specifications**

• DC Motor: 5 HP peak duty (2.5 HP continuous)

• Speed Range: 1 ~ 18 kmph

• Incline : 0 ~ 18%

Running surface : 19 x 54 inchesDisplay : Large LCD blue back light

• Readout : time, speed, distance, incline, calories & pulse

 Various workout programs, each is designed by certified personal trainers to help you run faster, loose weight & keep toned

• MP3 & USB function with speaker

• With built-in fan

• Emergency stop button

• Wheels for transportation

• Heavy duty running belt

• Cylinder provide hand free deck folding down

• Foldable with locking system

• Easy installation

• Maximum User Weight : 120 Kgs

© Viva Fitness https://www.vivafitness.net

© Viva Fitness https://www.vivafitness.net