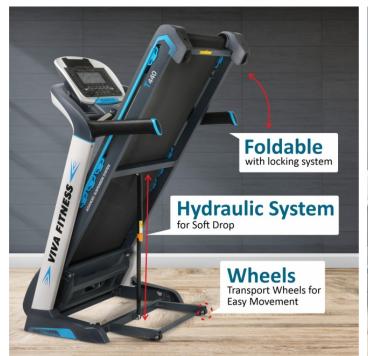

• Heavy duty running belt

• Cylinder provide hand free deck folding down

• Foldable with locking system

• Easy installation

• Maximum User Weight : 120 Kgs

© Viva Fitness https://www.vivafitness.net

© Viva Fitness https://www.vivafitness.net