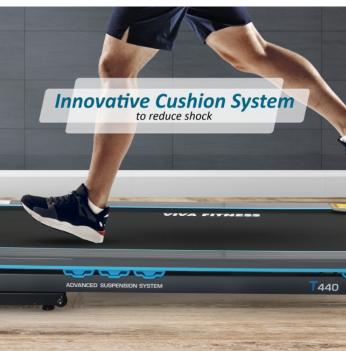

## **Specifications**

• DC Motor: 5 HP peak duty (2.5 HP continuous)

• Speed Range: 1 ~ 18 kmph

• Incline : 0 ~ 18%

Running surface : 19 x 54 inchesDisplay : Large LCD blue back light

• Readout : time, speed, distance, incline, calories & pulse