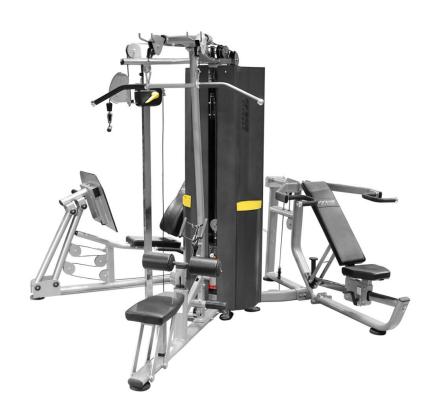

## 618LP Heavy Duty Commercial Multi Gym

## **Specifications**

- State-of-the-art design with heavy duty steel structure
- 4 station gym with 3 steel weight stacks of 90 Kgs each
- Multiple Exercise Function Leg press, Shoulder press, Chest press, Lat pull, Seated row and all high / low pulley exercises
- Comfortable seat pads
- All weight stacks attached at right angle for maximum space saving when placed in a corner
- Durable powder coated finish
- Arc cover for protection
- 330cm (L) x 310cm (W) x 220cm (H)