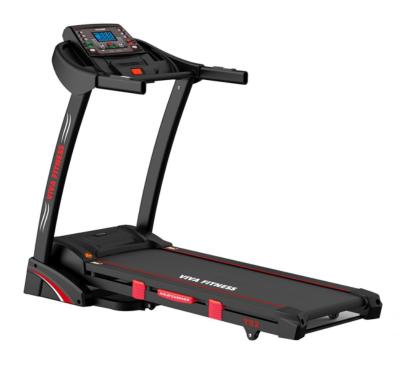

Domestic Equipment / Treadmills / Viva Fitness / Viva Fitness

## T-52 Motorized Treadmill

## Specifications

- 4.0 HP powerful AC motor (2.0 HP continuous)
- Speed Range : 1~16 kmph
- Power Incline: 0 ~ 15%
- Running surface : 18×52 inches
- Display : 5 inch LCD screen
- Readout : time, speed, distance, incline, calories & pulse
- Various workout programs, each is designed by certified
- personal trainers to help you run faster, loose weight & keep toned.Instant speed & incline keys on console
- Innovative cushioning system
- Heavy duty running belt.
- Speaker to connect with bluetooth
- Wheels for easy transportation
- Cylinder provides hand free deck folding system
- Easily foldable
- Maximum User Weight : 120 Kgs
  Download User Manual