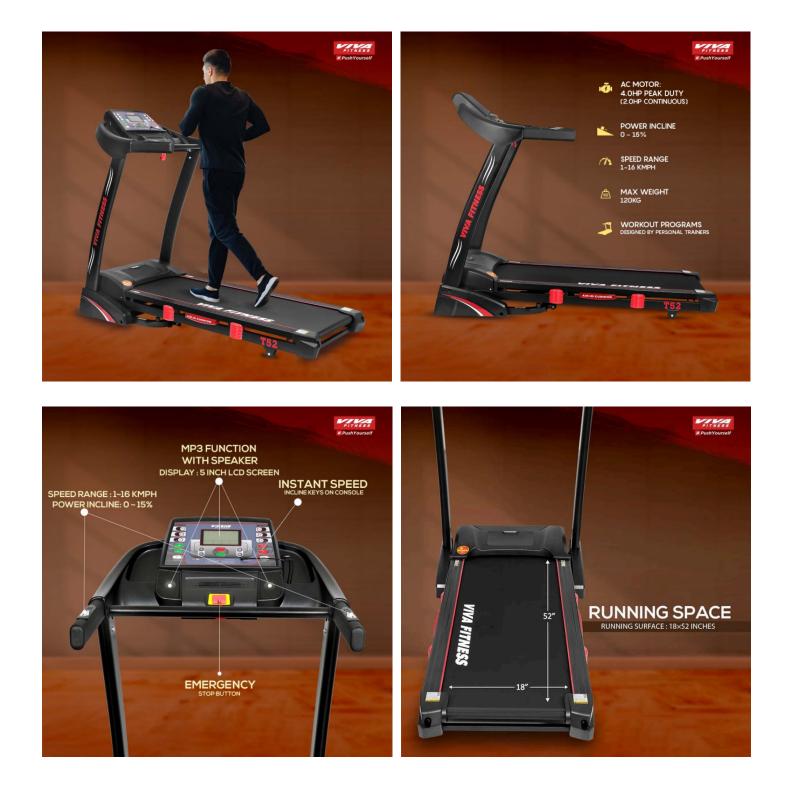

## Specifications

- 4.0 HP powerful AC motor (2.0 HP continuous)
- Speed Range : 1~16 kmph
- Power Incline: 0 ~ 15%
- Running surface : 18×52 inches
- Display : 5 inch LCD screen
- Readout : time, speed, distance, incline, calories & pulse
- Various workout programs, each is designed by certified
- personal trainers to help you run faster, loose weight & keep toned.Instant speed & incline keys on console
- Innovative cushioning system
- Heavy duty running belt.
- Speaker to connect with bluetooth
- Wheels for easy transportation
- Cylinder provides hand free deck folding system
- Easily foldable
- Maximum User Weight : 120 Kgs
  Download User Manual