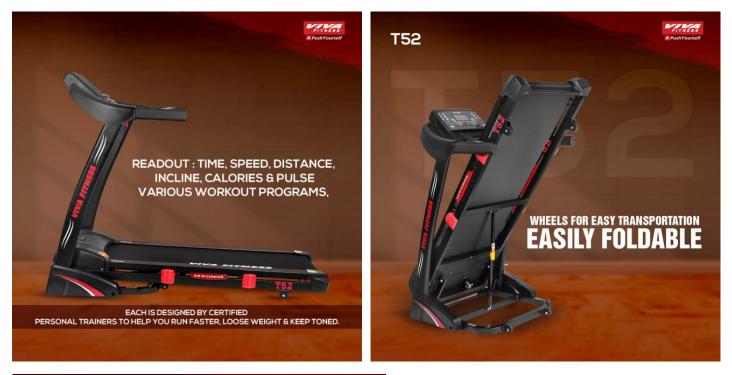

## Specifications

- 4.0 HP powerful AC motor (2.0 HP continuous)
- Speed Range : 1~16 kmph
- Power Incline: 0 ~ 15%
- Running surface : 18×52 inches
- Display : 5 inch LCD screen
- Readout : time, speed, distance, incline, calories & pulse
- Various workout programs, each is designed by certified
- personal trainers to help you run faster, loose weight & keep toned.Instant speed & incline keys on console
- Innovative cushioning system
- Heavy duty running belt.
- Speaker to connect with bluetooth
- Wheels for easy transportation
- Cylinder provides hand free deck folding system
- Easily foldable
- Maximum User Weight : 120 Kgs
  Download User Manual