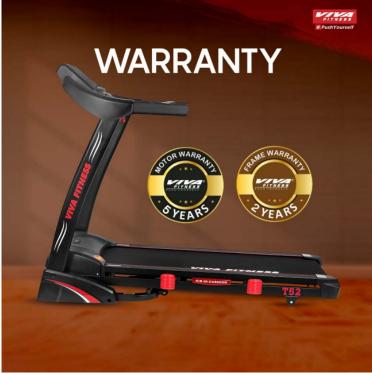

## Specifications

- 4.0 HP powerful AC motor (2.0 HP continuous)
- Speed Range : 1~16 kmph
- Power Incline: 0 ~ 15%
- Running surface : 18×52 inches
- Display : 5 inch LCD screen
- Readout : time, speed, distance, incline, calories & pulse
- Various workout programs, each is designed by certified
- personal trainers to help you run faster, loose weight & keep toned.Instant speed & incline keys on console
- Innovative cushioning system
- Heavy duty running belt.
- Speaker to connect with bluetooth
- Wheels for easy transportation
- Cylinder provides hand free deck folding system
- Easily foldable
- Maximum User Weight : 120 Kgs
  Download User Manual