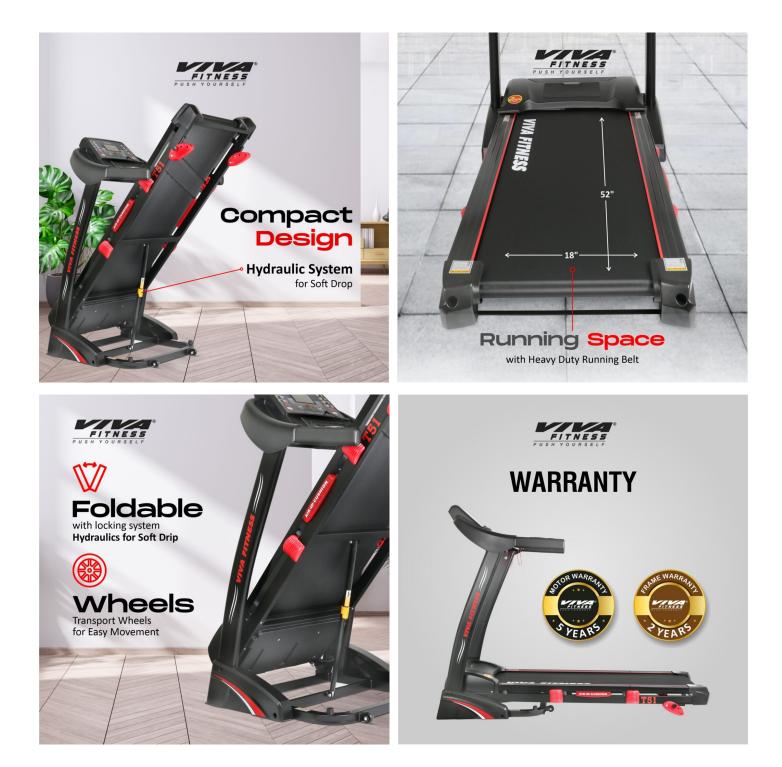

## Specifications

- 4.0 HP powerful AC motor (2.0 HP continuous)
- Speed Range : 1~16 kmph
- Power Incline: 3 levels manual incline
- Running surface : 18×52 inches
- Display : 5 inch LCD screen
- Readout : time, speed, distance, incline, calories & pulse
- Various workout programs, each is designed by certified
- personal trainers to help you run faster, loose weight & keep toned.Instant speed key on console
- Innovative cushioning system
- Heavy duty running belt
- Speakers to connect with MP3
- Wheels for easy transportation
- Cylinder provides hand free deck folding system
- Easily foldable
- Maximum User Weight : 120 Kgs
  Download User Manual