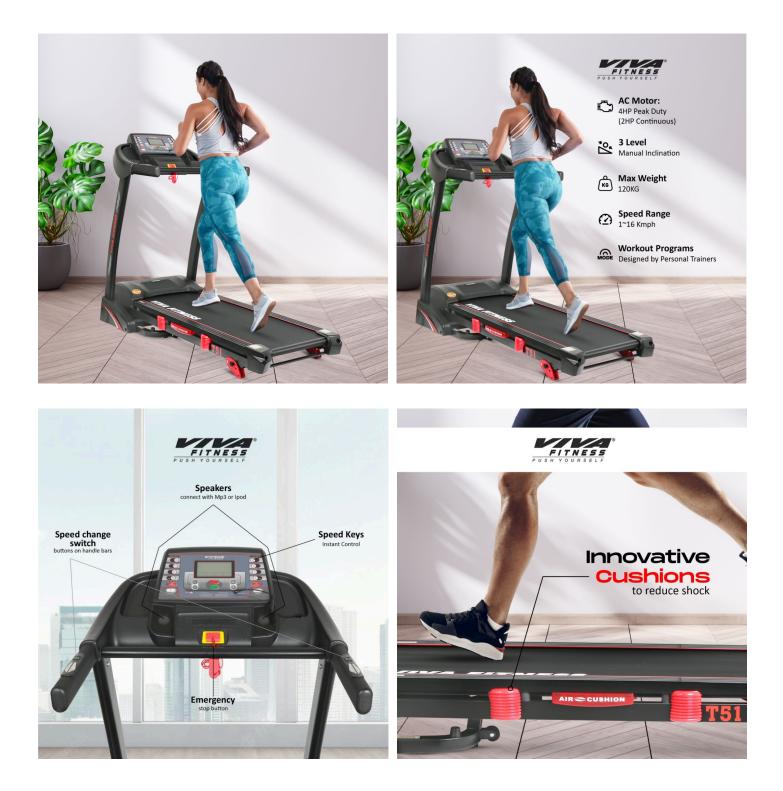

## Specifications

- 4.0 HP powerful AC motor (2.0 HP continuous)
- Speed Range : 1~16 kmph
- Power Incline: 3 levels manual incline
- Running surface : 18×52 inches
- Display : 5 inch LCD screen
- Readout : time, speed, distance, incline, calories & pulse
- Various workout programs, each is designed by certified
- personal trainers to help you run faster, loose weight & keep toned.Instant speed key on console
- Innovative cushioning system
- Heavy duty running belt
- Speakers to connect with MP3
- Wheels for easy transportation
- Cylinder provides hand free deck folding system
- Easily foldable
- Maximum User Weight : 120 Kgs
  Download User Manual