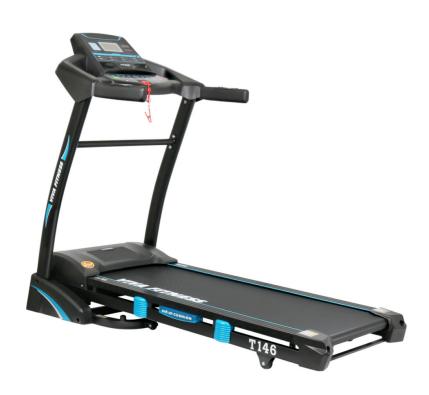

uipment / Treadmills / Viva Fitness / Viva Fitness

## T-146 Motorized Treadmill

## **Specifications**

• DC Motor: 4.5 HP peak duty (2.25 HP continuous)

Speed Range: 0.1~16 kmph
Power Incline: 1 ~ 15%
Running surface: 18×52 inches
Display: 1 large LCD window

 Various workout programs, each is designed by certified personal trainers to help you run faster, loose weight & keep toned

• Readout : speed, time, body fat, calories, distance & puls

• Speaker to connect with bluetooth

• Speed and incline switch button on the handle bar

Emergency stop button Wheels for transportation

• Heavy duty running belt

Large cup holders

• Cylinder provides hand free deck folding system

• Foldable with locking system

• Easily Installation

Maximum User Weight : 115 Kgs

**Download User Manual** 



© Viva Fitness https://www.vivafitness.net











© Viva Fitness https://www.vivafitness.net











© Viva Fitness https://www.vivafitness.net