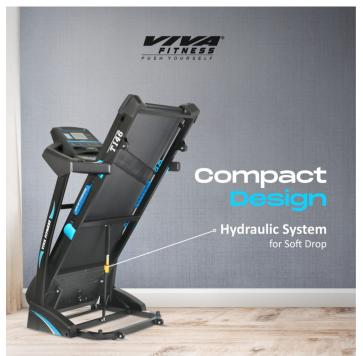

Large cup holders

• Cylinder provides hand free deck folding system

• Foldable with locking system

• Easily Installation

Maximum User Weight : 115 Kgs

**Download User Manual** 

© Viva Fitness https://www.vivafitness.net