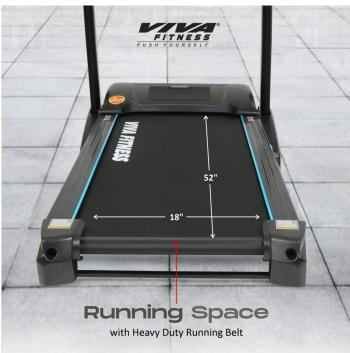

## **Specifications**

• DC Motor: 4.5 HP peak duty (2.25 HP continuous)

Speed Range: 0.1~16 kmph
Power Incline: 1 ~ 15%
Running surface: 18×52 inches
Display: 1 large LCD window

 Various workout programs, each is designed by certified personal trainers to help you run faster, loose weight & keep toned