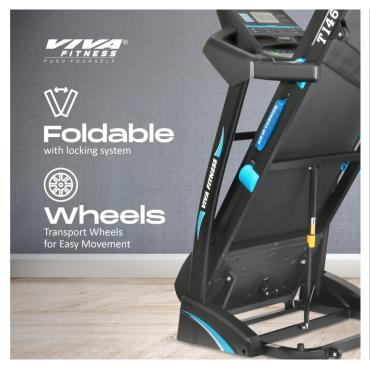

• Readout : speed, time, body fat, calories, distance & puls

• Speaker to connect with bluetooth

• Speed and incline switch button on the handle bar

Emergency stop button Wheels for transportation

• Heavy duty running belt

Large cup holders

• Cylinder provides hand free deck folding system

• Foldable with locking system

• Easily Installation

Maximum User Weight : 115 Kgs

**Download User Manual** 

© Viva Fitness https://www.vivafitness.net