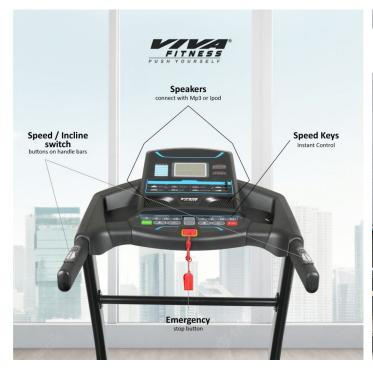

• Readout : speed, time, body fat, calories, distance & puls

• Speaker to connect with bluetooth

• Speed and incline switch button on the handle bar

Emergency stop button Wheels for transportation

• Heavy duty running belt