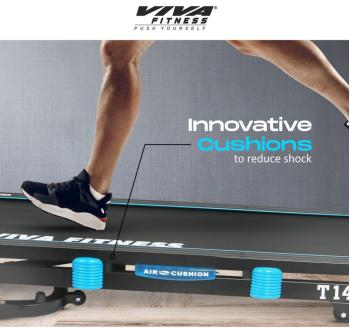

• Readout : speed, time, body fat, calories, distance & puls

• Speaker to connect with bluetooth

• Speed and incline switch button on the handle bar

Emergency stop button Wheels for transportation

• Heavy duty running belt