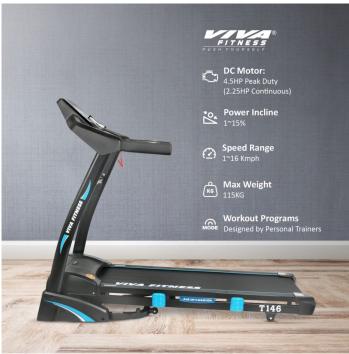

## **Specifications**

• DC Motor: 4.5 HP peak duty (2.25 HP continuous)

Speed Range: 0.1~16 kmph
Power Incline: 1 ~ 15%
Running surface: 18×52 inches
Display: 1 large LCD window

 Various workout programs, each is designed by certified personal trainers to help you run faster, loose weight & keep toned

Large cup holders

• Cylinder provides hand free deck folding system

• Foldable with locking system

• Easily Installation

Maximum User Weight : 115 Kgs

**Download User Manual** 

© Viva Fitness https://www.vivafitness.net