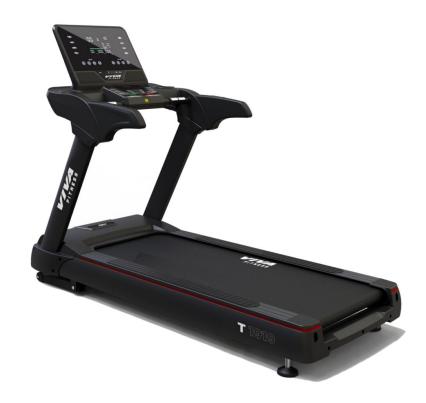

## T-1919 Commercial Treadmill

## **Specifications**

- AC driving system provides higher torque of power for heavy loading
- 4.0 HP AC continuous (8.0 HP Peak) motor
- 23.6" x 63" running surface
- Speed 1~22 kmph
- Precise incline control from 0~15%
- Clear & luxurious design, 6 window LED display showing time, speed, incline, calories, distance, program & heart rate
- Various motivating programs for different workout requirements
- 6 PCS rubber cushion for excellent shock absorption that provides suitable push off to reduce the possibility of injury to knees and joints
- Heavy duty 2.5mm reliable orthopaedic running belt
- MP3 connected with speakers, blue tooth music and Fit show App
- Sweat proof console design
- Two cup / bottle holders
- Maximum User Weight:180 kgs
- L X W X H : 201 X 92 X 159 CM. <u>Download User Manual</u>