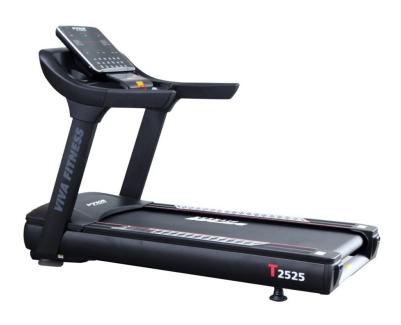

## T-2525 Commercial Treadmill

## Specifications

- AC driving system with adjustable variable frequency.
- 4.5 HP AC continuous (9.0 HP Peak) motor.
- 23" x 67" running surface.
- Speed 1~22 kmph.
- Precise incline control from 0~15%
- 7 LED display with dot matrix showing time, speed, distance, incline, calories, heart rate, steps.
- Comes with Aluminum strip on side rail
- Direct speed & incline keys on the console.
- Various motivating programs for different workout requirements.
- Extra heavy duty steel base with double cell neoprene rubber system for excellent suspension.
- 1" thick fibre board running deck.
- Heavy duty reliable orthopaedic running belt.
- Large sized, twin cup holder with a built in tray to hold your mobile phone.
- With USB charging point.
- MP3 connectivity with speakers.
- Emergency stop button.
- Sweat proof console design.
- Maximum user weight: 180 kg.
- LXWXH : 228X104X162 CM.