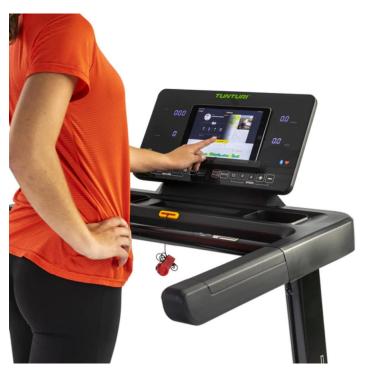

## **Specifications**

- 44 training programs
- Graphical display of training profiles
- Electronically adjustable incline angel of 15 steps
- Display size : 5.5 inch
- Display type4 LED + 400m Track
- Programs Total44
- Time, distance, calorie
- Motor: 4.5 HP DC
- Speed: 1.0 20.0 km/h
- Incline : 15 Levels
- Running surface : L 140 x W 50 cm
- Running deck type 18 mm
- Power supply: 230V AC 50-60Hz
- Foldable Yes , soft drop
- Shock absorbing T-Flex Comfort Plus
- Running Belt1.6 mm Sand
- Handgrip control speed/incline
- Heart Rate via handsets
- Bluetooth, USB Charger, Tablet support, Step counter Watch Video