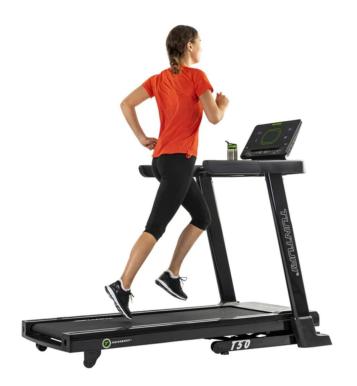

## T-50 Performance

## **Specifications**

- 44 training programs
- Graphical display of training profiles
- Electronically adjustable incline angel of 15 steps
- Display size : 5.5 inch
- Display type4 LED + 400m Track
- Programs Total44
- Time, distance, calorie
- Motor: 4.5 HP DC
- Speed: 1.0 20.0 km/h
- Incline : 15 Levels
- Running surface : L 140 x W 50 cm
- Running deck type 18 mm
- Power supply: 230V AC 50-60Hz
- Foldable Yes , soft drop
- Shock absorbing T-Flex Comfort Plus
- Running Belt1.6 mm Sand
- Handgrip control speed/incline
- Heart Rate via handsets
- Bluetooth, USB Charger, Tablet support, Step counter Watch Video