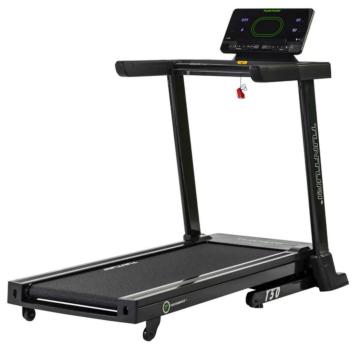

## T-50 Performance

## **Specifications**

- 44 training programs
- Graphical display of training profiles
- Electronically adjustable incline angel of 15 steps
- Display size : 5.5 inch
- Display type4 LED + 400m Track
- Programs Total44
- Time, distance, calorie
- Motor: 4.5 HP DC
- Speed: 1.0 20.0 km/h
- Incline : 15 Levels
- Running surface : L 140 x W 50 cm
- Running deck type 18 mm
- Power supply: 230V AC 50-60Hz
- Foldable Yes , soft drop
- Shock absorbing T-Flex Comfort Plus
- Running Belt1.6 mm Sand
- Handgrip control speed/incline
- Heart Rate via handsets
- Bluetooth, USB Charger, Tablet support, Step counter Watch Video