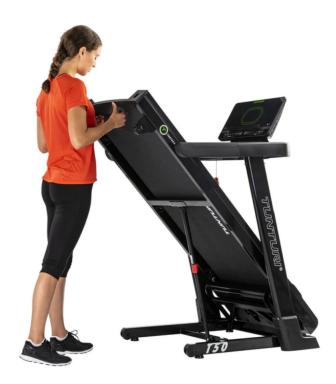

## **Specifications**

- 44 training programs
- Graphical display of training profiles
- Electronically adjustable incline angel of 15 steps
- Display size : 5.5 inch
- Display type4 LED + 400m Track
- Programs Total44
- Time, distance, calorie
- Motor: 4.5 HP DC
- Speed: 1.0 20.0 km/h
- Incline : 15 Levels
- Running surface : L 140 x W 50 cm
- Running deck type 18 mm
- Power supply: 230V AC 50-60Hz
- Foldable Yes , soft drop
- Shock absorbing T-Flex Comfort Plus
- Running Belt1.6 mm Sand
- Handgrip control speed/incline
- Heart Rate via handsets
- Bluetooth, USB Charger, Tablet support, Step counter Watch Video