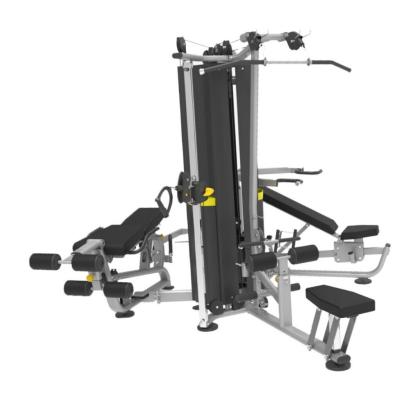

## 618EC Heavy Duty Commercial Multi Gym

## **Specifications**

- State-of-the-art design with heavy duty steel structure
- 4 station gym with 3 steel weight stacks of 90 Kgs each
- Multiple Exercise Function Leg extension, Prone leg curl, Shoulder press, Chest press, Lat pull, Seated row and all high / low pulley exercises
- Comfortable seat pads
- All weight stacks attached at right angle for maximum space saving when placed in a corner
- Durable powder coated finish
- Arc cover for protection
- LXWXH: 269X239X216 CM